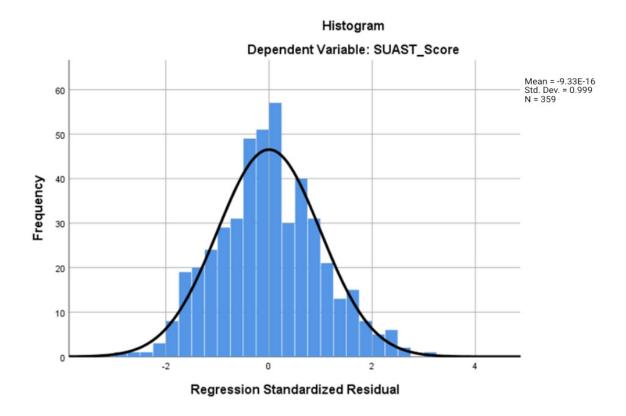

n predicting academic success can thus aid in the development of effective interventions and methods for students to improve their academic performance.

#### **Residual analysis**

Residual analysis is significant in multiple linear regression analysis since it helps to evaluate the appropriateness of the model and discover any data concerns. According to Kutner et al., (2005), "residual plots are essential for examining the assumptions of normality, constant variance, and error independence". Neglecting residual analysis might result in incorrect findings and forecasts (Fox, 1991).

Figure 3 depicts the distribution of the regression-standardized residual required to test the error normality assumption. The residuals are normally distributed, asseen by the histogram's bell-

DAVAO

126



Figure 3. Distribution of regression standardized residual.



Normal P-P Plot of Regression Standardized Residual

Figure 4. Normality probability plot of regression standardized residual.

shapedcurve. Because the histogram reveals a symmetrical distribution of residuals around a central value, the normality assumption is fulfilled. Furthermore, there are no severe outliers in the histogram, indicating that most observations do conform to the normal distribution assumption.

Moreover, the illustration in Figure 4 depicts the normality probability plot

of the regression standardized residual, which is crucial for testing the linearity and normality assumptions of errors. The NPP has a linear pattern, showing that the residuals are distributed normally. The NPP points do not from straig