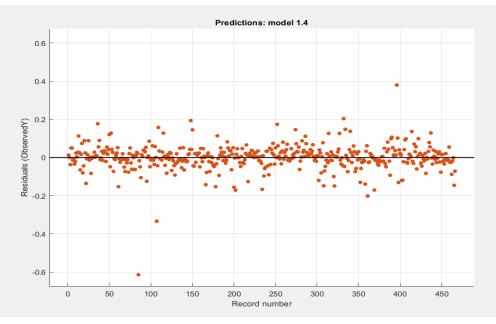

dardized residual.

shapedcurve. Because the histogram reveals a symmetrical distribution of residuals around a central value, the normality assumption is fulfilled. Furthermore, there are no severe outliers in the histogram, indicating that most observations do conform to the normal distribution assumption.

Moreover, the illustration in Figure 4 depicts the normality probability plot

of the regression standardized residual, which is crucial for testing the linearity and normality assumptions of errors. The NPP has a linear pattern, showing that the residuals are distributed normally. The NPP points do not from straight line, stray implying а residuals normallv that the are distributed. Furthermore, the NPP has no outliers, which might suggest the presence of severe residuals impacting



Figure 5. Residual plot for the hypothesized model.

the regression model. Furthermore, there is no curve in the NPP that shows a skewed distribution. Similarly, there is no flattened and pointed curve NPP, indicating in the а kurtotic distribution of residuals. Overall, the NPP points fall along a 45-degree straight line, indicating that residuals are normally distributed.

Figure 5 shows the residual plot for the regression model, which is required to check for a random pattern of residuals around the zero line with no discernible pattern, outliers, or non-constant variance that may indicate whether or not the MLR model is valid. According to Figure 4.3, the residual plot displays a random pattern, indicating that the connection between the predictors and the response variable is linea