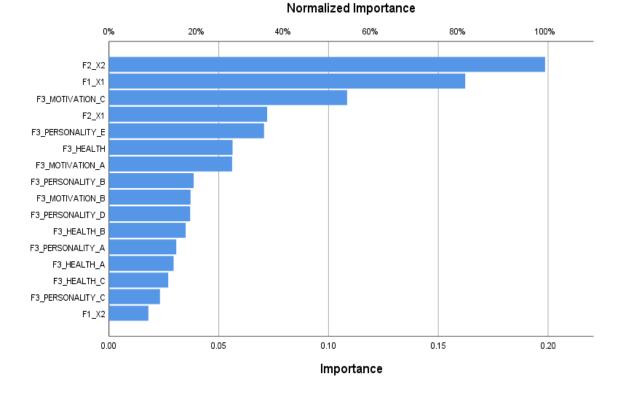

dent variable in predicting the dependent variable. The weights assigned to each independent variable in the MLPNN model are used to calculate the IVI. Some studies may regard a variable with an IVI value greater than a specific threshold, such as 0.5 or 0.7, as significant, while others may employ alternative thresholds or criteria. For example, Hosseini et al., (2021) considered a variable with an IVI value greater than 0.5 to be relevant for predicting visitors' hotel selection behavior using an artificial neural network.

According to Figure 7 and Table 4, library entry has the highest IVI value of.199, showing that it is the most important predictor of SUAST exam score when compared to other factors. Furthermore, the model considers family income (IVI =.162) and self-efficacy (IVI





Figure 8. Graphical presentation of the normalized importance.

| Construct                             | Importance | Normalized Importance (%) |
|---------------------------------------|------------|---------------------------|
|                                       |            |                           |
| Family Income (F1_X1)                 | .162       | 81.7                      |
| Family Size (F1_X2)                   | .018       | 9.0                       |
| SHSGWA (F2_X1)                        | .072       | 36.3                      |
| Library Entry (F2_X2)                 | .199       | 100.0                     |
| BODILY_SYMPTOMS (F3_HEALTH_A)         | .029       | 14.8                      |
| COGNITIVE(F3_HEALTH_B)                | .035       | 17.6