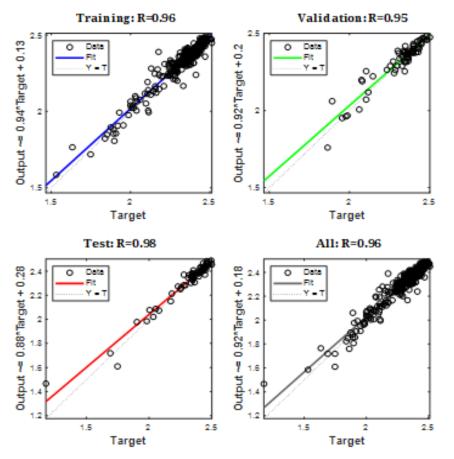

lowest MSE value of 0.002302 is achieved at epoch 1. However, the MSE value increased from epoch 2 to epoch 7, which led to the termination of the modeling process due to the maximum fail (validation checking) being set to 6 only. The gradient value at epoch 7 is 0.000 81276, while the learning rate (Mu) is 1e-06 at epoch 7.

The increase in MSE from epoch 2 to epoch 7 suggests that the model may have started to overfit the data, resulting in poorer performance on the validation set. This finding underscores the importance of monitoring the performance of neural network models over time, as changes in the model's performance can provide insights into the model's suitability for the task at hand. Moreover, the low learning rate and gradient values suggest that the model may have reached a



Figure 7. Pearson R of model fc-16 tansig.

plateau in terms of its ability to learn from the data.

The regression values of the model fc-16tansig, which is used to predict the SUAST test score based on the input parameters, are shown in Figure 6. The plot reveals that the majority of the data points are near the 45-degree line, indicating a good match between the projected and actual values. Ideally, the regression value, represented as R in Figure 6, represents how closely related the dependent variable (SUAST test independent factors score) and the (input parameters) are. The model scored high R values of 0.96303 for training, 0.97749 for testing, and 0.94656 for validation in this scenario, indicating that it can reliably predict the SUAST exam score based on the input parameters.