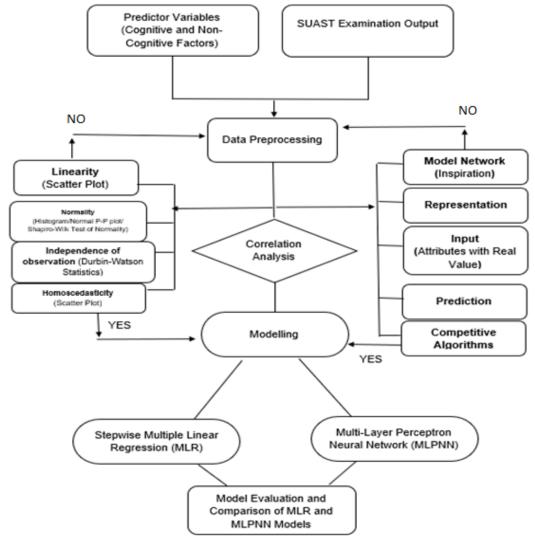

AE), R-square ( $R^2$ ), and index of agreement (d) were applied and calculated to evaluate the performance of the models. Meanwhile, coefficient of determination (R<sup>2</sup>) and mean-square error (MSE) will be the criteria for determining the appropriate model in this study to answer objective 3.

## **Research ethics**

This study's ethical concerns were carefully planned and implemented to ensure that the research was done in a way that protected the study participants' rights and well-being. The researcher specifically secured free prior and informed consent (FPIC) from all respondents, which implies that participants were fully informed about the nature of the study and gave their voluntary assent to participate. Furthermore, the researcher included those respondents who elected



Figure 2. Flow chart of the analysis.

not to reply to the survey's questions in order to respect their right to privacy and autonomy. The researcher also sought to explain the significance of the study to participants but ultimately accepted their option to respond or not respond to the survey questions.

Several precautions were taken to guarantee that the study followed ethical procedures and that the respondents' privacy was respected. The study was done in a lawful and responsible manner by obtaining FPIC and respecting the rights of participants.

#### RESULTS AND DISCUSSION

#### Multiple Linear Regression Analysis

Multiple regression analysis was used to investigate the predictive ability of family income, family size, SHSGWA, library entry, examination anxiety factor, personali