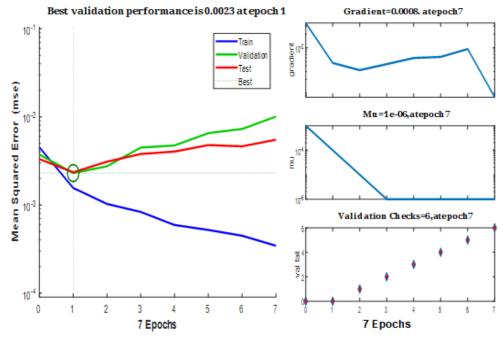

ch46 iterations610 iterations89 iterations106 iterations127 iterations148 iterations167 iterations1811 iterations | Hidden Nodes         Epoch         R <sup>2</sup> 4         6 iterations         0.84           6         10 iterations         0.86           8         9 iterations         0.84           10         6 iterations         0.84           10         6 iterations         0.87           12         7 iterations         0.87           14         8 iterations         0.69           16         7 iterations         0.89           18         11 iterations         0.88 | Hidden NodesEpochR2MSE46 iterations0.840.0032610 iterations0.860.007589 iterations0.840.0050106 iterations0.870.0022127 iterations0.870.0028148 iterations0.690.0037167 iterations0.890.00231811 iterations0.880.0034 |  |



Figure 6. Performance of model fc-16 tansig.



Eisa and Al-Khalifa (2018) conducted a related study in which they explored the use of MLPNN in predicting academic success. They employed MLPNN to forecast students' academic university success based on demographic information and previous academic records. The study discovered that MLPNN could successfully predict students' academic achievement, with the maximum accuracy reached when demographic data and historical academic records were used as input parameters. This study emphasizes MLPNN's promise for predicting college admission test scores by utilizing numerous input factors. However, further research is required to evaluate the usefulness of these models in various scenarios and to investigate the feasibility of adding other input fa