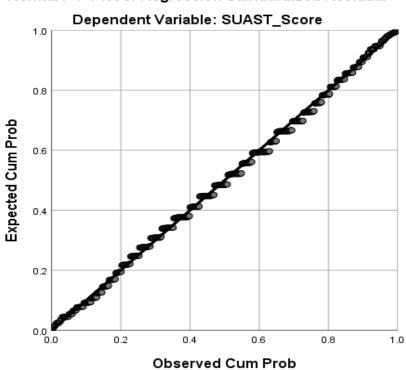

f effective interventions and methods for students to improve their academic performance.

#### **Residual analysis**

Residual analysis is significant in multiple linear regression analysis since it helps to evaluate the appropriateness of the model and discover any data concerns. According to Kutner et al., (2005), "residual plots are essential for examining the assumptions of normality, constant variance, and error independence". Neglecting residual analysis might result in incorrect findings and forecasts (Fox, 1991).

Figure 3 depicts the distribution of the regression-standardized residual required to test the error normality assumption. The residuals are normally distributed, asseen by the histogram's bell-

DAVAO

126



Figure 3. Distribution of regression standardized residual.



Normal P-P Plot of Regression Standardized Residual

Figure 4. Normality probability plot of regression standardized residual.

shapedcurve. Because the histogram reveals a symmetrical distribution of residuals around a central value, the normality assumption is fulfilled. Furthermore, there are no severe outliers in the histogram, indicating that most observations do conform to the normal distribution assumption.

Moreover, the illustration in Figure 4 depicts the normality probability plot

of the regression standardized residual, which is crucial for testing the linearity and normality assumptions of errors. The NPP has a linear pattern, showing that the residuals are distributed normally. The NPP points do not from straight line, stray implying а residuals normallv that the are distr